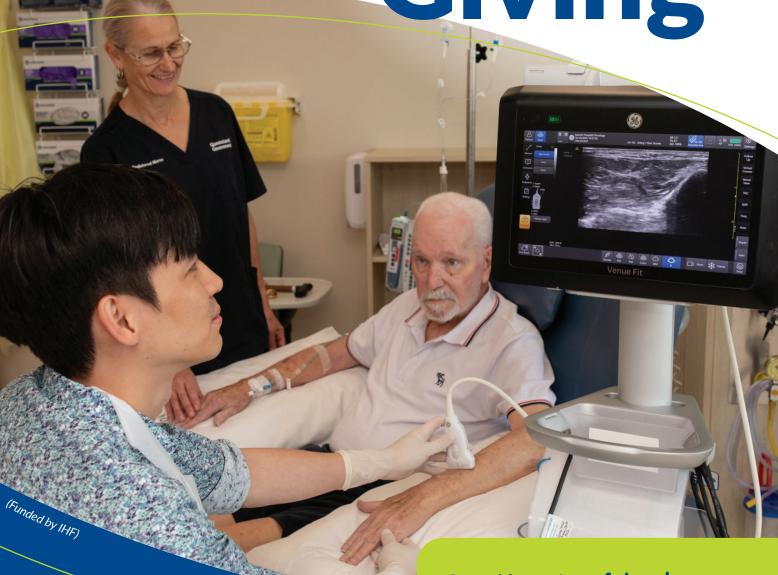

Choose to make regular donations through your pay and you'll make even more of a difference, helping to fund specialist equipment, enhancing patient care, innovative research and so much more.